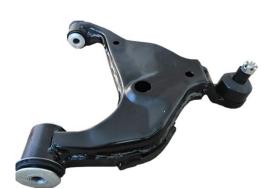

## GPC Asia Pacific — Kelpro Control Arms

Kelpro branded control arms to suit Toyota Hilux 7th Generation (February 2005 – September 2015), left and right side.

## Part numbers:

- KCA8209
- KCA8210

Dates sold: 23 January 2024 - 5 February 2025

Why the product is recalled: The ball joint and outer arm may not be welded correctly, causing the ball joint to separate from the control arm.